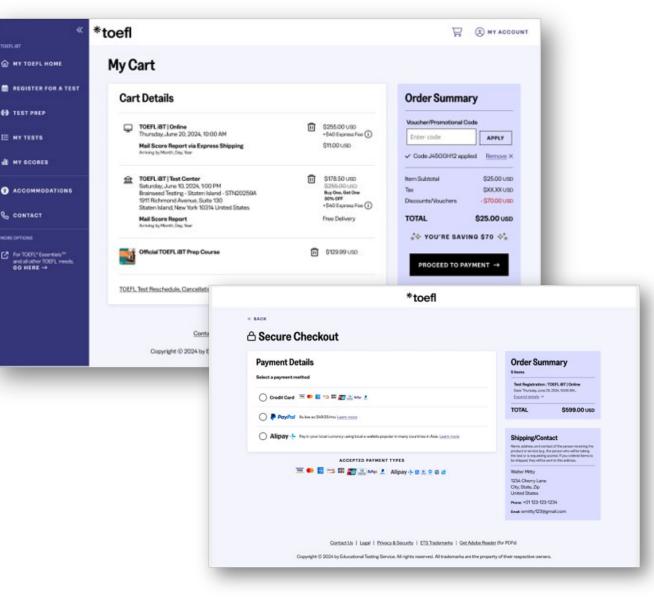

## 6/ Review shopping cart and payment

You will be asked to provide credit card information. The registration will be completed after making the payment. We only accept payments via **credit cards**.

You will receive an **email** about test registration. Please check your inbox to make sure you have received the email.