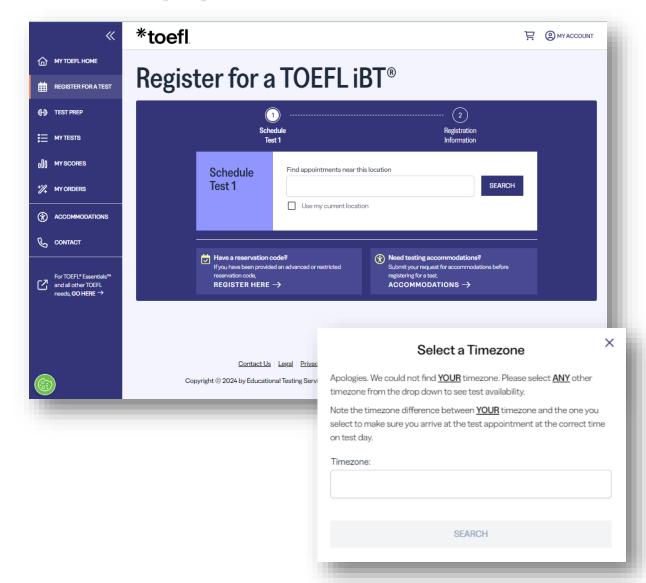

### 3/ Select test date(s) and time(s)

Enter the address or city and the test period you prefer and click the **«Search»** button.

Select a Timezone and click the **«Search»** button.

**IMPORTANT:** If the test taker needs special accommodation, please click the «Request Accommodation» button.