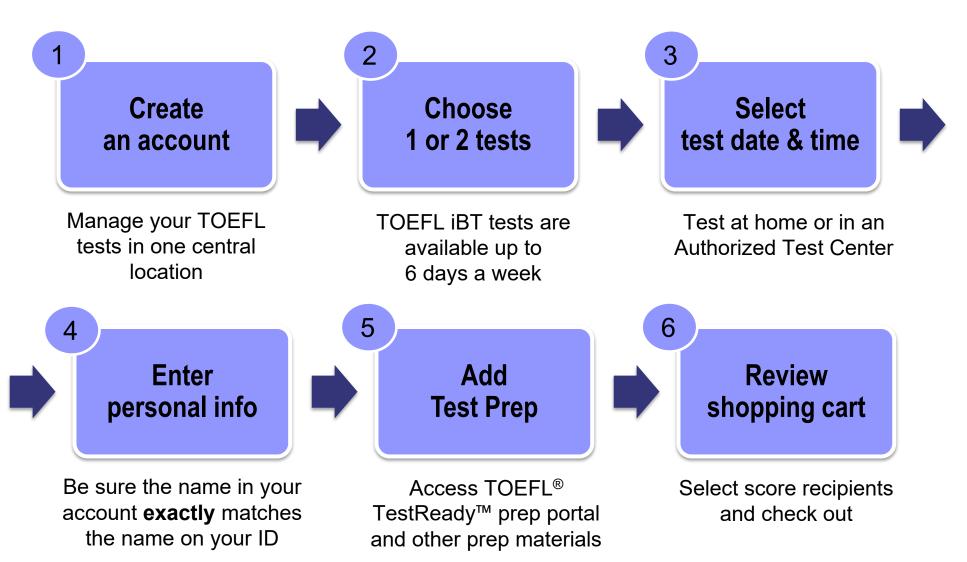

### **Streamlined Global Registration Process**

- More user-friendly process for test takers worldwide
- Register in under 5 minutes with just 6 streamlined steps
- Less focus on admin, more focus on the test
- Clearer scheduling experience
- Intuitive navigation
- · Enhanced usability
- Mobile responsive design

### 1/ Create an Account

|--|

Click the **«Register | Login»** button.

Click the **«Log In»** if you already have an account. If not, «Create Account».

| our houtons | Opening doo<br>wide and div<br>world                                                                                                                                                     | ME ON TOEFL IBT                     |
|-------------|------------------------------------------------------------------------------------------------------------------------------------------------------------------------------------------|-------------------------------------|
|             | *toefl<br>Register for a TOEFL®<br>test today!                                                                                                                                           | Decisiter FOR TEST ENGLISH ~ LOO IN |
|             | ContactUs I Legal I Physics/A.Security I ETS.Trademarks I Get.Adobe.Reader (for PDP4)<br>Copyright 6:2024 by Educational Testing Service. All rights reserved. All reademarks are the pr |                                     |

### 2/ Choose 1 or 2 tests

Click **«Register for a test»** on the left menu.

Choose your test option and click **«Register now»**.

### 3/ Select test date(s) and time(s)

Enter the address or city and the test period you prefer and click the **«Search»** button.

Select a Timezone and click the **«Search»** button.

**IMPORTANT:** If the test taker needs special accommodation, please click the «Request Accommodation» button.

### 3/ Select test date and time

Select the date of test on the calendar. On the right, you will see the available test centers on the date chosen and available times.

Click on the test time to register.

### 4/ Enter personal information

Enter the ID information. The selected ID must be brought with the test taker on the day of the test.

IMPORTANT: ID requirements depend on the country of the test center and citizenship. The most widely accepted form of IDs are passports and National IDs. If you are unsure about this, please click «ID Requirements».

### 5/ Adding Test Prep Materials

Test takers can buy preparation materials as well or add another test.

Select your choices and click the **«Continue»** button.

| *                                                                                         | *toefl                                                            |                                                          |
|-------------------------------------------------------------------------------------------|-------------------------------------------------------------------|----------------------------------------------------------|
| MY TOEFL HOME                                                                             | My Cart                                                           |                                                          |
| () TEST PREP                                                                              | Your Cart                                                         | Order Summary                                            |
|                                                                                           | TOEFL iBT   Online                                                | Add Vaucher/Promo Code                                   |
| 00 MY SCORES                                                                              | Tuesday, October 22, 2024, 10:00 AM                               | Item Subtotal \$255.00 USD                               |
| ₩ MY ORDERS                                                                               | ADD TEST PREP ADD ANOTHER TEST TO GET 30% OFF                     | Tax \$0.00 USD                                           |
|                                                                                           | TOEFL Test Reschedule, Cancellation, Payment and Refund policies. | 101AL 020.00 00D                                         |
| & CONTACT                                                                                 |                                                                   | PROCEED TO PAYMENT →                                     |
| For TOEFL <sup>®</sup> Essentials <sup>™</sup><br>and all other TOEFL needs,<br>GO HERE → | Copyright @ 20 Copyright @ 20                                     | <u>er (for PDFs)</u><br>erty of their respective owners. |
|                                                                                           | YES, ADD TO MY CART<br>No thanks, but maybe later                 |                                                          |

## 6/ Review shopping cart and payment

You will be asked to provide credit card information. The registration will be completed after making the payment. We only accept payments via **credit cards**.

You will receive an **email** about test registration. Please check your inbox to make sure you have received the email.