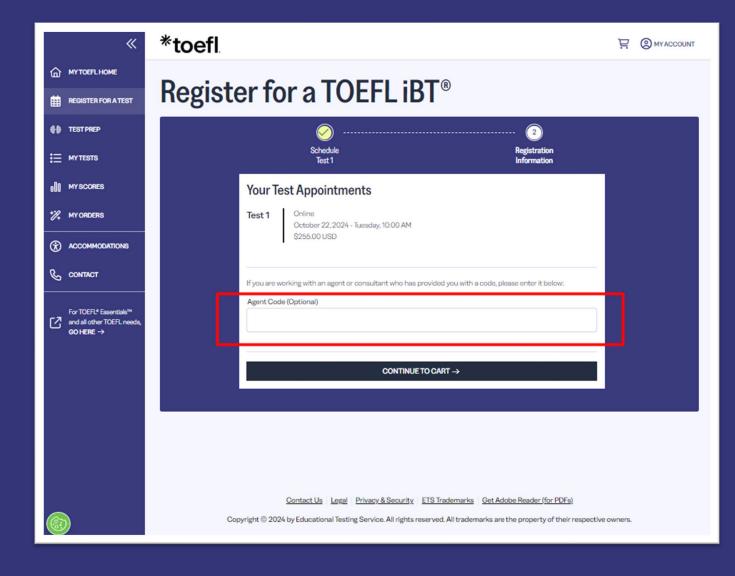

# Using Agent & Promo Codes

## **Using Agent Code**

Enter the **agent code** provided to you exclusively.

## **Using Promo Code**

If you also have a special discount code for test takers, you should also enter the **promotion/voucher code** here.

IMPORTANT: These codes are different than the agent codes. Please be careful when you are applying the codes.