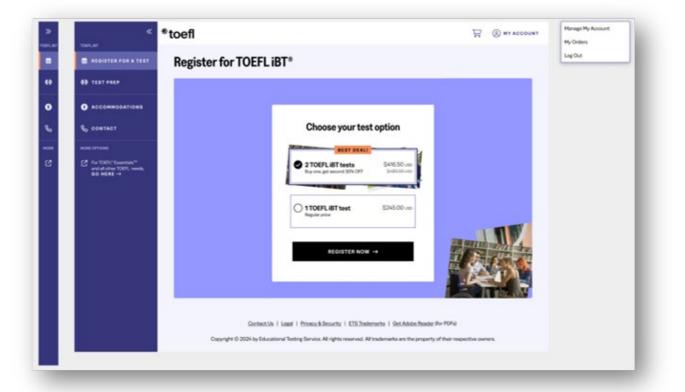

### 2/ Choose 1 or 2 tests

Click **«Register for a test»** on the left menu.

Choose your test option and click **«Register now»**.