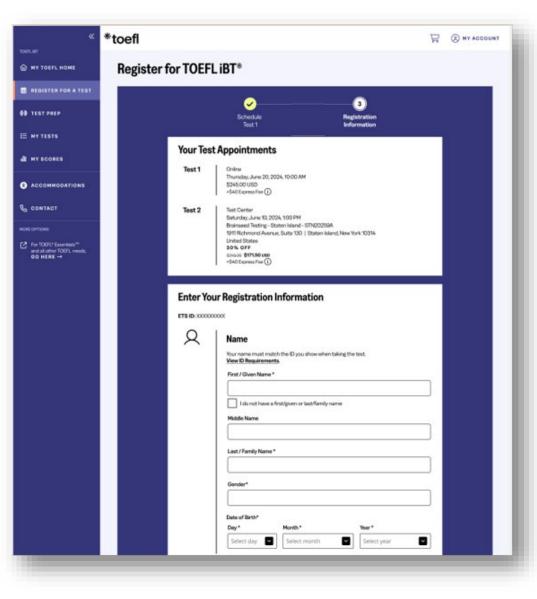

### 4/ Enter personal information

Enter the ID information. The selected ID must be brought with the test taker on the day of the test.

IMPORTANT: ID requirements depend on the country of the test center and citizenship. The most widely accepted form of IDs are passports and National IDs. If you are unsure about this, please click «ID Requirements».

**Continue**» button.