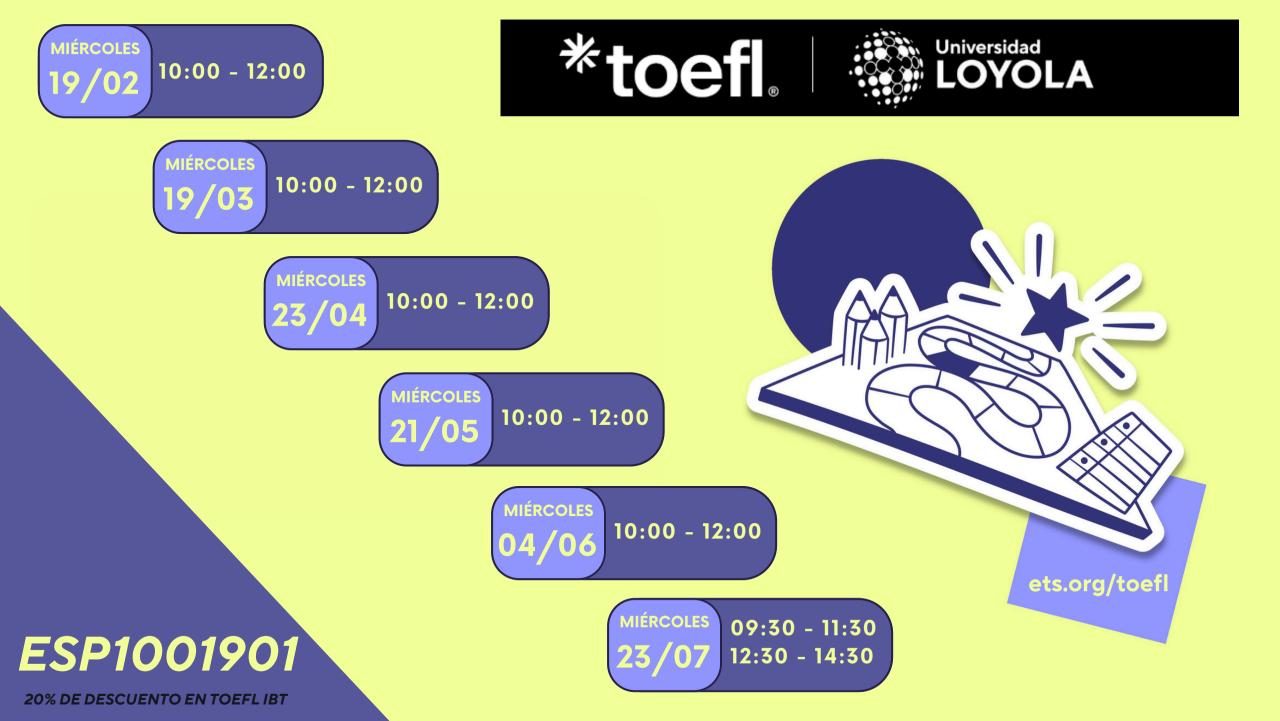

**IMPORTANT:** Regular online registration closes 7 days before the test date. Late online registration closes 2 days before the test date. If you register after the regular 7-day deadline, you'll pay a late fee of 40 USD.