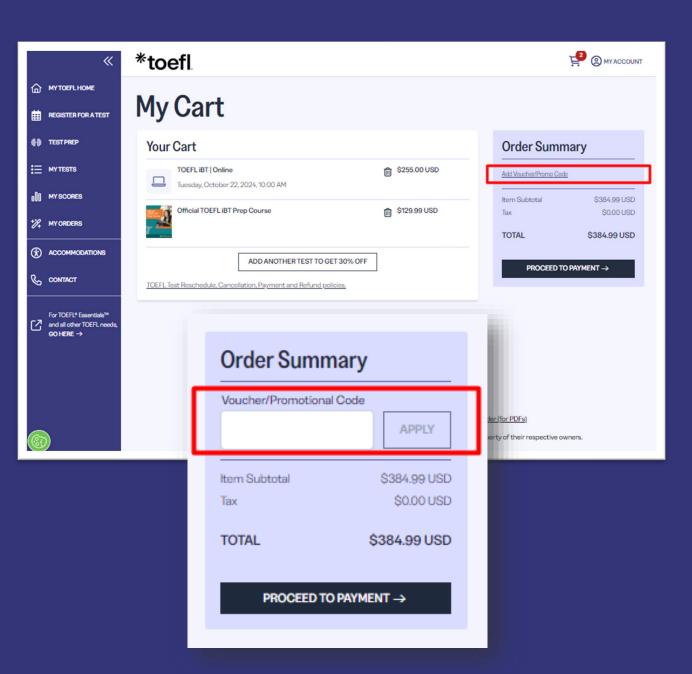

### 5/ Adding Test Prep Materials

Test takers can buy preparation materials as well or add another test.

Select your choices and click the **«Continue»** button.

| *                                                                                         | *toefl                                                            |                                                          |
|-------------------------------------------------------------------------------------------|-------------------------------------------------------------------|----------------------------------------------------------|
| MY TOEFL HOME                                                                             | My Cart                                                           |                                                          |
| () TEST PREP                                                                              | Your Cart                                                         | Order Summary                                            |
|                                                                                           | TOEFL iBT   Online                                                | Add Vaucher/Promo Code                                   |
| 00 MY SCORES                                                                              | Tuesday, October 22, 2024, 10:00 AM                               | Item Subtotal \$255.00 USD                               |
| ₩ MY ORDERS                                                                               | ADD TEST PREP ADD ANOTHER TEST TO GET 30% OFF                     | Tax \$0.00 USD                                           |
|                                                                                           | TOEFL Test Reschedule, Cancellation, Payment and Refund policies. | 101AL 020.00 00D                                         |
| & CONTACT                                                                                 |                                                                   | PROCEED TO PAYMENT →                                     |
| For TOEFL <sup>®</sup> Essentials <sup>™</sup><br>and all other TOEFL needs,<br>GO HERE → | Copyright @ 20 Copyright @ 20                                     | <u>er (for PDFs)</u><br>erty of their respective owners. |
|                                                                                           | YES, ADD TO MY CART<br>No thanks, but maybe later                 |                                                          |

## **Using Promo Code**

If you also have a special discount code for test takers, you should also enter the **promotion/voucher code** here.

IMPORTANT: These codes are different than the agent codes. Please be careful when you are applying the codes.