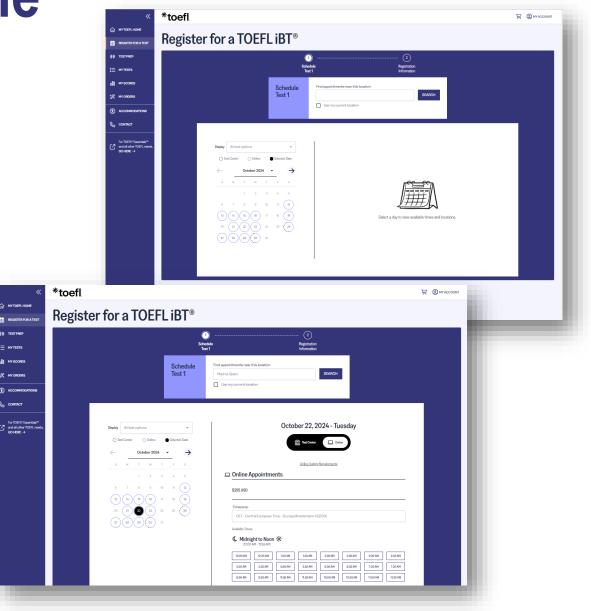

### 3/ Select test date and time

Select the date of test on the calendar. On the right, you will see the available test centers on the date chosen and available times.

Click on the test time to register.

**IMPORTANT:** Regular online registration closes 7 days before the test date. Late online registration closes 2 days before the test date. If you register after the regular 7-day deadline, you'll pay a late fee of 40 USD.