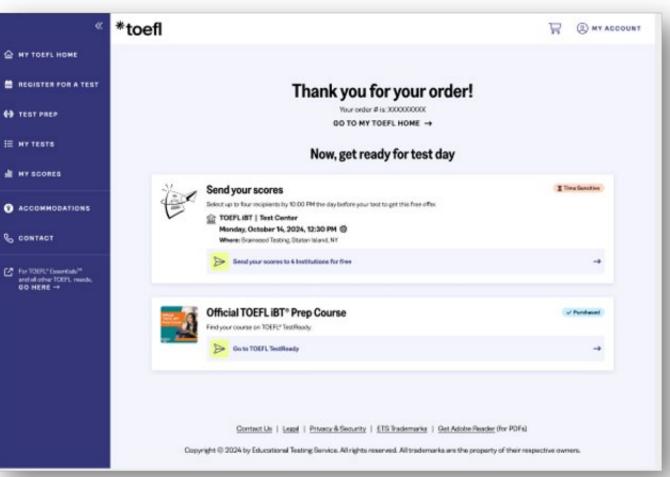

## Sending your scores

After placing the order, test takers can add **score recipients** and select test taker score report preference. Then, click the «Continue» button.

You can set up to 4 score recipients for free before the test. It is still possible to add score recipients after test for a fee.

## Sending your scores

Scores are posted to your ETS account **4–8 days** after your test.

\*tootl

Send official scores directly to up to **4 institutions** for free!

Official TOEFL score reports are sent from ETS directly to the institutions you select.